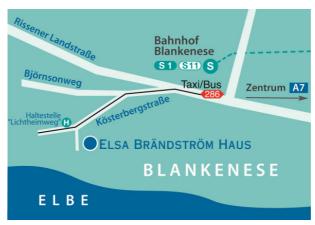

### 1.) From Airport to the Elsa Brändström Haus

Please take the subway line **S1** in direction of **Wedel** or **Ohlsdorf** to the subway station **Blankenese** (ca. 50 minutes). At the subway station (outside) take the **bus No. 286** in direction of **Falkenstein** and get out at the third stop "Lichtheimweg".

Then go back (in the direction where the bus came from) about 200 m and a sign on the right hand side will guide you to the Elsa Brändström Haus.

### 2.) From Central Station (Hauptbahnhof) to the Elsa Brändström Haus

Please take the Subway **S 1 and S 11 in direction Blankenese or Wedel** to the subway station **Blankenese** (ca. 30 minutes). At the subway station (outside) take the **bus No. 286 in direction of Falkenstein** and get out at the third stop "**Lichtheimweg**". Then go back (in the direction where the bus came from) about 200 m and a sign on the right hand side will guide you to the Elsa Brändström Haus.

#### 1.) Coming from city center of Hamburg

Please drive in **direction of Wedel** following **Elbchaussee** to Blankenese. In Blankenese leave Elbchaussee into **Dockenhuder Straße**, passing **subway station Blankenese** and driving along **Blankeneser Landstraße in direction of Rissen**. At the **gasstation Shell** turn left into **Kösterbergstraße** until you reach the sign **Elsa Brändström Haus** on the left hand side.

## 2. Coming from Autobahn A7

Please leave the A7 at **exit Othmarschen** following Elbchaussee to Blankenese. In Blankenese leave Elbchaussee into **Dockenhuder Straße**, passing **subway station Blankenese** and driving along **Blankeneser Landstraße in direction of Rissen**. At the **gasstation Shell** turn left into **Kösterbergstraße** until you reach the sign **Elsa Brändström Haus** on the left hand side.